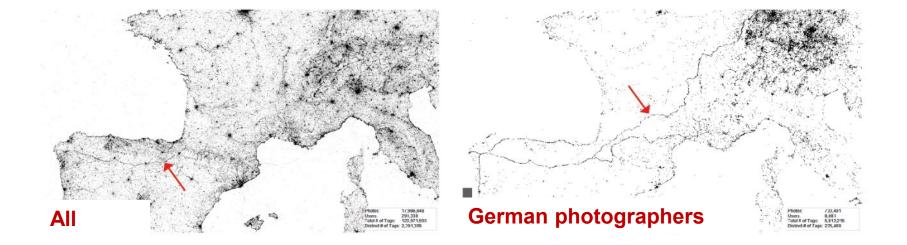

### Who: Representativeness "Bias of Data"

Sample Bias?

→ Varying preferences for different routes of the Camino de Santiago based on cultural origin