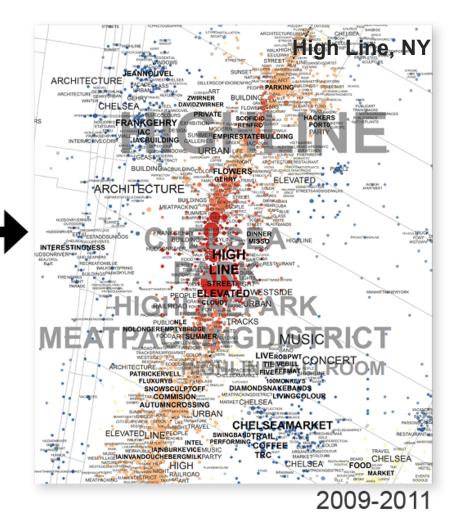

visual impact assessment" conducted by experts



Flickr

All photo locations (blue) and those where people attributed to the view of London (red)

### Who: Representativeness "Bias of Data"



Sample Bias?



→ Varying preferences for different routes of the Camino de Santiago based on cultural origin

# When: Temporal behavior patterns



# What: (Attribution of meaning) Tags

#### **Spatio-temporal Tag Clouds**



ALCATRAZISLAND



#### Fort Mason Center, San Francisco

| Number of photo locations:    | 41,777    |
|-------------------------------|-----------|
| Number of contributing users: | 5002      |
| Total available tags:         | 197,858   |
| Period (date taken):          | 2007-2014 |

 $\rightarrow$  maps.alexanderdunkel.com

17/20

# Before/After Comparison: Monitoring





а

**Future direction** 

#### **Challenges:**

- Copyright
- Protection of Privacy
- Software Development

#### Thank You