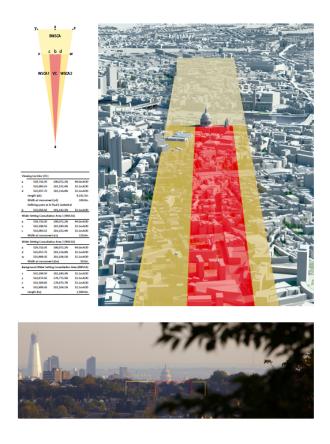

#### Example: London View Management Framework

#### Protected Vista from Assessment Point 1A.2

from: Alexandra Palace: the viewing terrace – approaching from the north-eastern carpark to: St Paul's Cathedral

London View (London Greater Authority, 2012) ; Visual Assessment of London's unique Landscape "as a support for visual impact assessment" conducted by experts