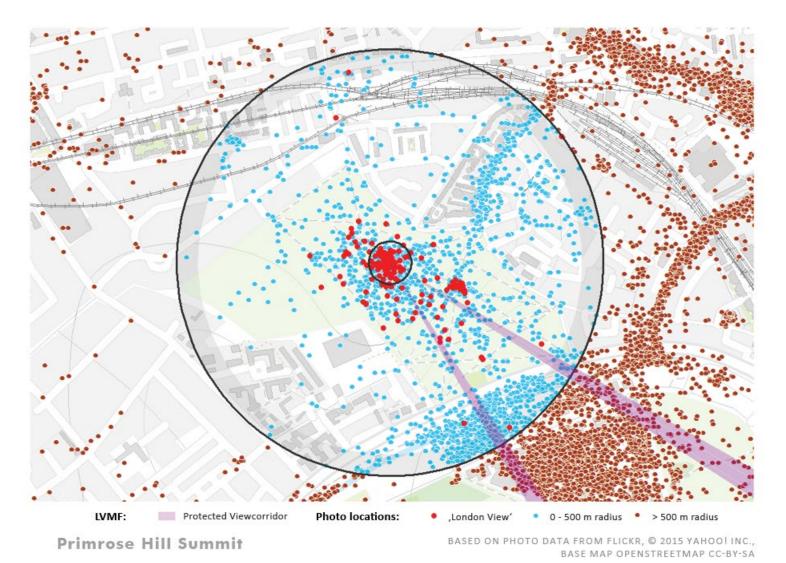

Flickr

All photo locations (blue) and those where people attributed to the view of London (red)