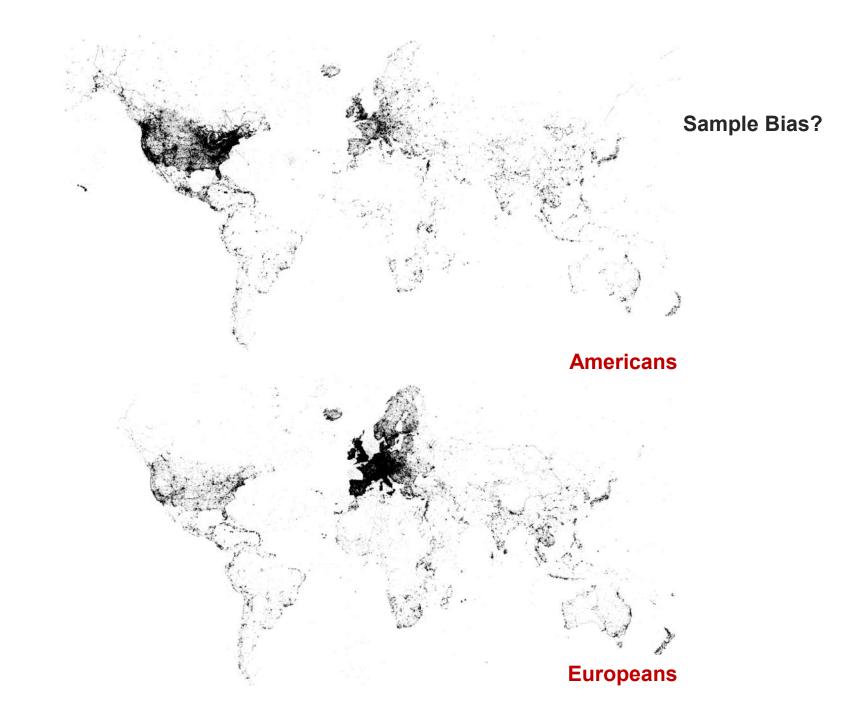

### Who: Representativeness "Bias of Data"

Sample Bias?

→ Varying preferences for different routes of the Camino de Santiago based on cultural origin