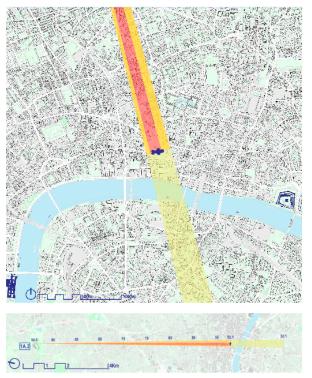

#### Example: London View Management Framework

#### Protected Vista from Assessment Point 1A.2

from: Alexandra Palace: the viewing terrace – approaching from the north-eastern carpark to: St Paul's Cathedral

London View (London Greater Authority, 2012) ; Visual Assessment of London's unique Landscape "as a support for visual impact assessment" conducted by experts

Flickr

All photo locations (blue) and those where people attributed to the view of London (red)