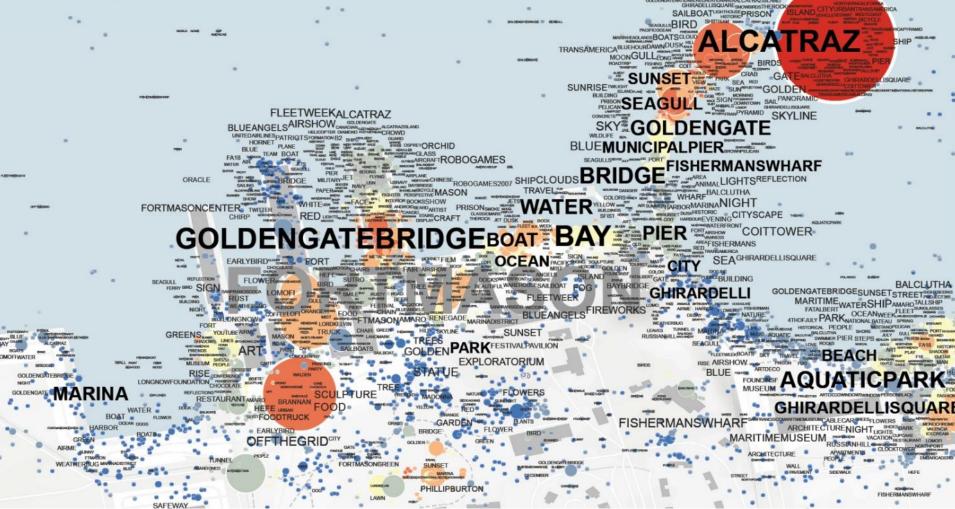

# What: (Attribution of meaning) Tags

#### **Spatio-temporal Tag Clouds**

ALCATRAZISLAND

#### Fort Mason Center, San Francisco

| Number of photo locations:    | 41,777    |
|-------------------------------|-----------|
| Number of contributing users: | 5002      |
| Total available tags:         | 197,858   |
| Period (date taken):          | 2007-2014 |