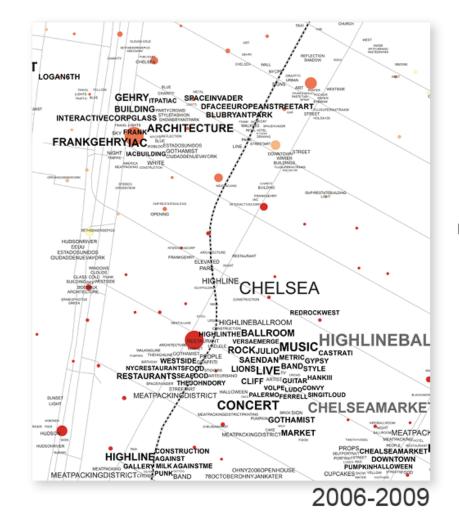

or visual impact assessment" conducted by experts



Flickr

All photo locations (blue) and those where people attributed to the view of London (red)

### Who: Representativeness "Bias of Data"



Sample Bias?



→ Varying preferences for different routes of the Camino de Santiago based on cultural origin

# When: Temporal behavior patterns



# What: (Attribution of meaning) Tags

#### **Spatio-temporal Tag Clouds**



ALCATRAZISLAND



#### Fort Mason Center, San Francisco

| Number of photo locations:    | 41,777    |
|-------------------------------|-----------|
| Number of contributing users: | 5002      |
| Total available tags:         | 197,858   |
| Period (date taken):          | 2007-2014 |

 $\rightarrow$  maps.alexanderdunkel.com

17/20

# Before/After Comparison: Monitoring





а

**Future direction** 

#### **Challenges:**

- Copyright
- Protection of Privacy
- Software Development

#### Thank You