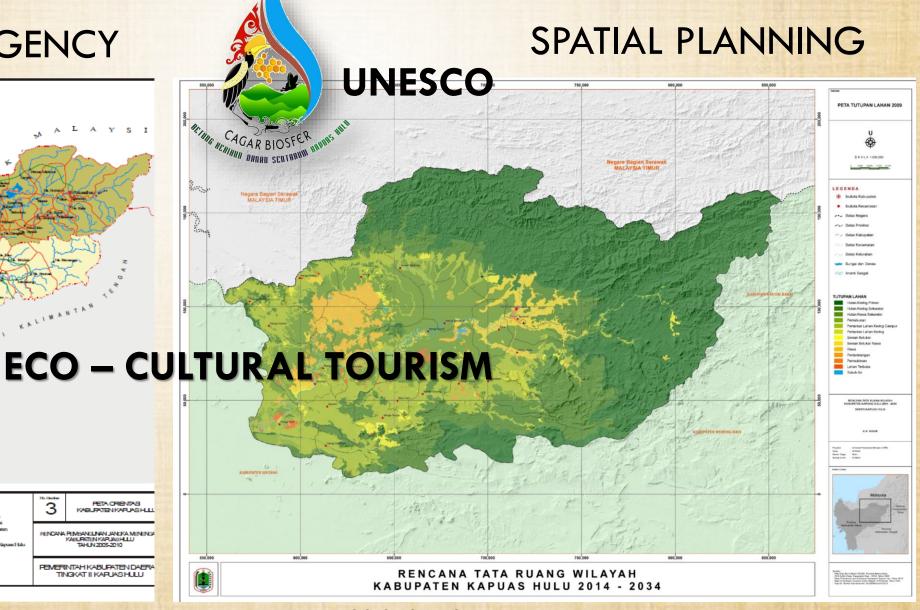

## SPA UNESCO

#### SPATIAL PLANNING

### ECO - CULTURAL TOURISM

390,000 Ha flooded with water (lake) 2,594,200 Ha dryland

Land Using form total 29.842 km<sup>2</sup>
69.22% non cultivation or protected forest
22.55% non permanent cultivation
8.23% settlement, plantation (palm oil, rubber), agriculture (rice, vegetable)