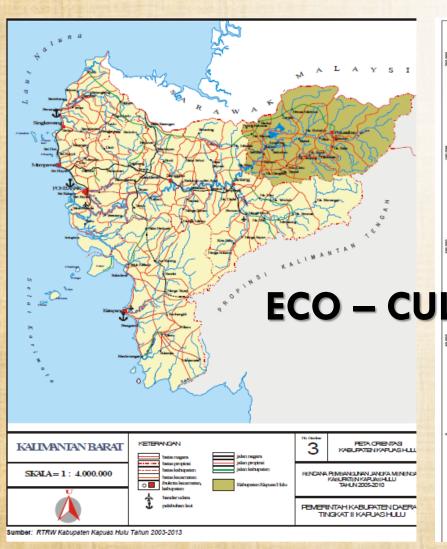

## KAPUAS HULU REGENCY

#### KAPUAS HULU REGENCY

390,000 Ha flooded with water (lake) 2,594,200 Ha dryland

Land Using form total 29.842 km<sup>2</sup>

69.22% non cultivation or protected forest

22.55% non permanent cultivation

8.23% settlement, plantation (palm oil, rubber), agriculture (rice, vegetable)